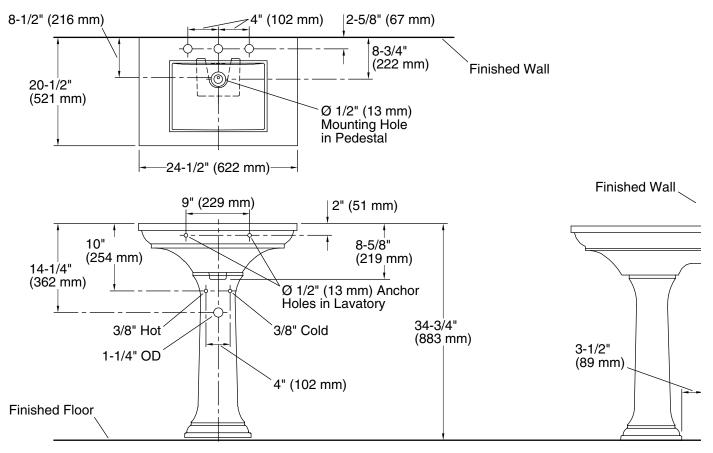

# 24-1/2" rectangular pedestal bathroom sink

K-2344-8

## **Technical Information**

All product dimensions are nominal.

| Bowl configuration:      | Single                                                                          |
|--------------------------|---------------------------------------------------------------------------------|
| Center(s):               | 8                                                                               |
| Bowl area (Only):        | Length: 15-1/2" (394 mm)<br>Width: 11-5/8" (295 mm)<br>Water depth: 5" (127 mm) |
| With overflow:           | Yes                                                                             |
| Number of deck<br>holes: | 3                                                                               |
| Faucet hole spacing:     | 8" (203 mm)                                                                     |
| Faucet hole(s):          | 1-3/8" (35 mm)                                                                  |
| Drain hole:              | 1-3/4" (44 mm)                                                                  |