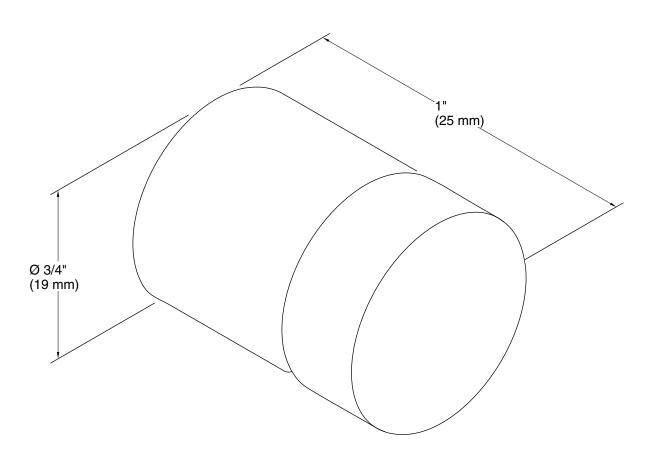

# **Technical Information**

All product dimensions are nominal.

Material: Zinc