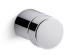

Composed® Cabinet knob K-73155

#### **Features**

Coordinates with faucets and accessories in the Composed collection

#### Material

- Premium metal construction for durability and reliability
- KOHLER® finishes resist corrosion and tarnishing

### Installation

Installation template included

### **Recommended Products/Accessories**

K-23723 Faucet cleaner



## Codes/Standards

None Applicable

# **KOHLER® Faucet Lifetime Limited Warranty**

See website for detailed warranty information.

#### **Available Colors/Finishes**

Color tiles intended for reference only.

| Color | Code | Description                       |
|-------|------|-----------------------------------|
|       | CP   | Polished Chrome                   |
|       | BL   | Matte Black                       |
|       | 2MB  | Vibrant® Brushed Moderne<br>Brass |
|       | TT   | Vibrant Titanium                  |





# Composed® Cabinet knob

K-73155



# **Technical Information**

All product dimensions are nominal.

Material: Zinc