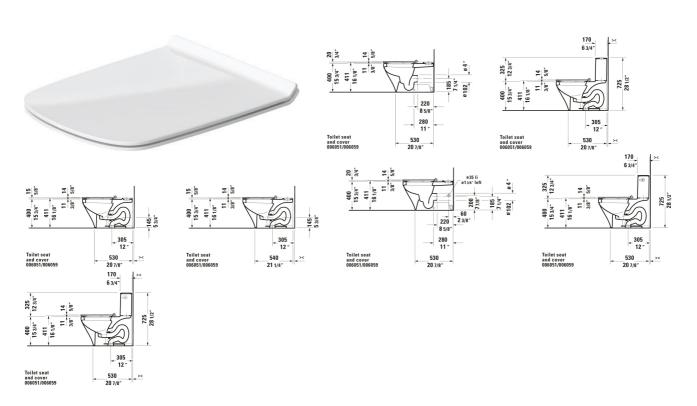

All drawings contain the necessary measurements which are subject to standard tolerances. They are stated in inch & mm and are non-binding. Exact measurements, in particular for customized installation scenarios, can only be taken from the finished ceramic piece.