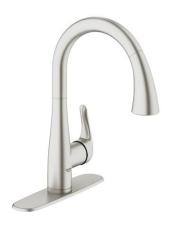

## Product Description: ELBERON Single-Handle Kitchen Faucet

## Standard Specification:

- Single hole installation
- Swivel Spout
- Swivel area 360°
- Integrated non-return valve
- SpeedClean® anti-lime system
- GROHE StarLight finish
- Locking dual spray control switches back and forth between regular flow and SpeedClean shower jet
- GROHE QuickFix rapid installation system
- GROHE SilkMove
- Max Flow Rate: 1.75 gpm (6.6 L/min)
- Escutcheon
- 7 5/8" Aerator Height
- 360° Ball-joint on hose for flexible handling of spray head
- 14 5/8" faucet height
- Includes 10" escutcheon
- Single lever handle
- Weight operated pull back mechanism for hose
- Stainless steel braided hose
- Stainless steel braided supply lines
- Available at FERGUSON and Build.com