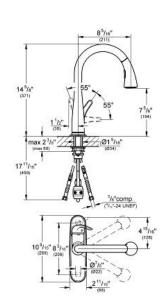

## Standard Specification:

- Single hole installation
- Swivel Spout
- Swivel area 360°
- Integrated non-return valve
- SpeedClean® anti-lime system
- GROHE StarLight finish
- Locking dual spray control switches back and forth between regular flow and SpeedClean shower jet
- GROHE QuickFix rapid installation system
- GROHE SilkMove
- Max Flow Rate: 1.75 gpm (6.6 L/min)
- Escutcheon
- 7 5/8" Aerator Height
- 360° Ball-joint on hose for flexible handling of spray head
- 14 5/8" faucet height
- Includes 10" escutcheon
- Single lever handle
- Weight operated pull back mechanism for hose
- Stainless steel braided hose
- Stainless steel braided supply lines
- Available at FERGUSON and Build.com