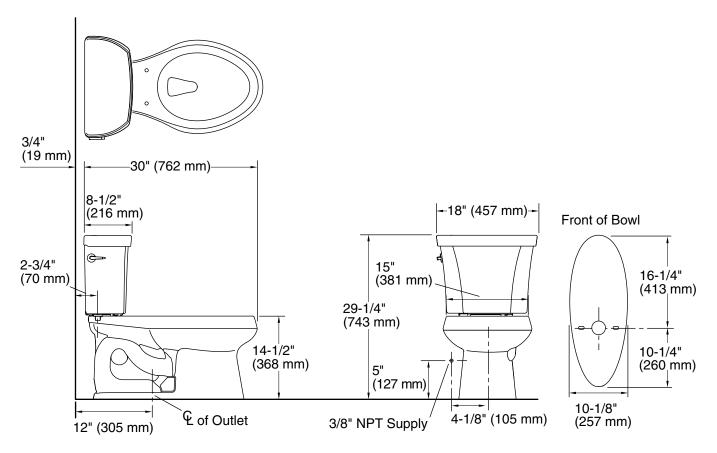

### **Technical Information**

| All product dimensions are nominal. |                                    |  |
|-------------------------------------|------------------------------------|--|
| Toilet type:                        | Floor-mount                        |  |
| Waste Outlet:                       | Floor                              |  |
| Bowl shape:                         | Elongated                          |  |
| Flush type:                         | Class Five                         |  |
| Trap passageway:                    | 2-1/8" (54 mm)                     |  |
| Water surface size:                 | 11-1/4" x 8-1/4" (286 mm x 210 mm) |  |
| Rim to water                        | 5-1/4" (133 mm)                    |  |
| surface:                            |                                    |  |
| Rough-in:                           | 12" (305 mm)                       |  |
| Seat-mounting                       | 5-1/2" (140 mm)                    |  |
| holes:                              |                                    |  |