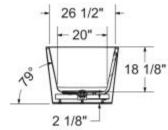

#### Dimensions

58 1/4 x 29 x 23 ln. (1480 x 733 x 581 mm)

### **Bathing Well**

58 ln. x 27 ln. (1473 mm x 683 mm)

#### **Deep Sump Height**

18 In. - 457 mm