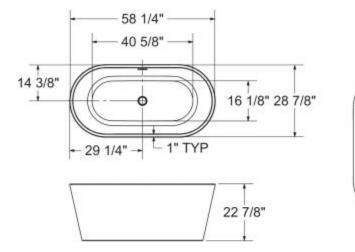

#### Dimensions

58 1/4 x 29 x 23 ln. (1480 x 733 x 581 mm)

#### Water Capacity

62 gallons - 236 liters

#### Weight

14 5/8"

119 lbs - 54 kg

### **Bathing Well**

58 ln. x 27 ln. (1473 mm x 683 mm)

#### **Deep Sump Height**

18 In. - 457 mm

#### **Deck Width**

2 In. - 51 mm

#### **Drain location:**

ΜΑΑΧ

Center

44 1/4" -

All dimensions are approximate. Structure measurements must be verified against the unit to ensure proper fit.

Project:

Contractor:

20"15 1/8