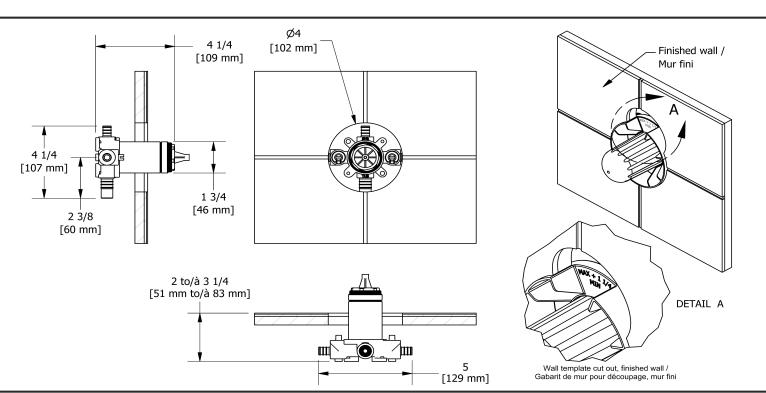

# **Specifications**

# **Descriptions**

- ½" inlet PEX
- TXX71XX trim required to complete
- Service valves
- ½" shower outlet PEX
- Rough only
- Test cap
- 34" bath outlet PEX or 1/2" sweat