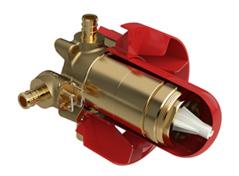

# **Descriptions**

- ½" inlet PEX
- TXX71XX trim required to complete
- Service valves
- ½" shower outlet PEX
- Rough only
- Test cap
- 34" bath outlet PEX or 1/2" sweat