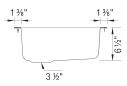

## Design and planning tips

• Min cabinet size: 21 in ( 535 mm )

Specifications:

3 <sup>1</sup>/<sub>2</sub>" (90 mm) stainless steel strainer Installation instructions Limited Lifetime Warranty

Clips #406251 sold separately for undermount installation.