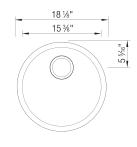

## Design and planning tips

• Min cabinet size: 21 in ( 535 mm )

Specifications:

3 <sup>1</sup>/<sub>2</sub>" (90 mm) stainless steel strainer Installation instructions Limited Lifetime Warranty

Clips #406251 sold separately for undermount installation.

RONDO

SILGRANIT