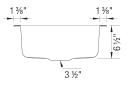

## Design and planning tips

• Min cabinet size: 21 in ( 535 mm )

Specifications:

3 <sup>1</sup>/<sub>2</sub>" (90 mm) stainless steel strainer Installation instructions Limited Lifetime Warranty

Clips #406251 sold separately for undermount installation.