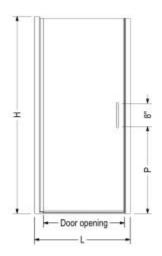

## Model number:

138264-900-084-100

Dimensions:

Installation: Alcove

Material:

Weight

46 lbs - 20 3/4 kg

STANDARD

| Code   | Description               | H   | L Adjustable | Door opening | P   |
|--------|---------------------------|-----|--------------|--------------|-----|
| 138260 | Manhattan 68" x 23" - 25" | 68" | 23" - 25"    | 18.3/8"      | 30" |
| 138261 | Manhattan 68" x 25" - 27" | 68" | 25" - 27"    | 20 3/8"      | 30" |
| 138262 | Manhattan 68" x 27" - 29" | 68" | 27" - 29"    | 22 3/8"      | 30" |
| 138263 | Manhattan 68" x 29" - 31" | 68" | 29" - 31"    | 24 3/8"      | 30" |
| 138264 | Manhattan 68" x 31" - 33" | 68" | 31" - 33"    | 26 3/8"      | 30" |
| 138265 | Manhattan 68" x 33" - 35" | 68" | 33" - 35"    | 28 3/8"      | 30" |