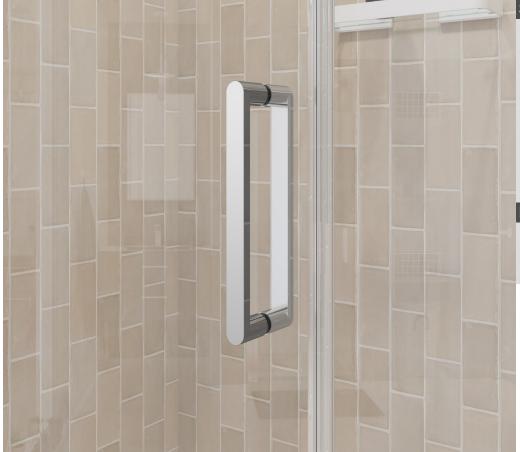

### Standard Features:

- Frameless Pivot door for Alcove Installation
- · Available in 3 stylish finishes and 18 sizes
- 6 mm (1/4") clear tempered glass
- 2" of lateral adjustment integrated into each door (Additional 1/2" filler sold separately if required)
- Door pivoting inside and outside (180 degrees)
- Slim interface of 7/8" (22 mm) to fit on most shower bases

#### **Product characteristics:**

- · Easy Installation
- · Aging in Place
- Wide Opening

Frame Finish(es):

Brushed Nickel

Chrome