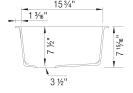

#### Specifications:

3 ½" (90 mm) stainless steel strainer(s) Installation instructions Cut-out template Mounting clips Limited lifetime warranty

Depending on cabinet construction, a different cabinet size may be required. Consult the cabinet manufacturer.