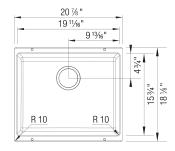

### Design and planning tips

• Min cabinet size: 24 in (610 mm)

#### Specifications:

3 ½" (90 mm) stainless steel strainer(s) Installation instructions Cut-out template Mounting clips Limited lifetime warranty

Depending on cabinet construction, a different cabinet size may be required. Consult the cabinet manufacturer.