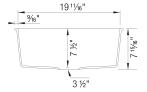

#### Specifications:

3 ½" (90 mm) stainless steel strainer(s) Installation instructions Cut-out template Mounting clips Limited lifetime warranty

Depending on cabinet construction, a different cabinet size may be required. Consult the cabinet manufacturer.