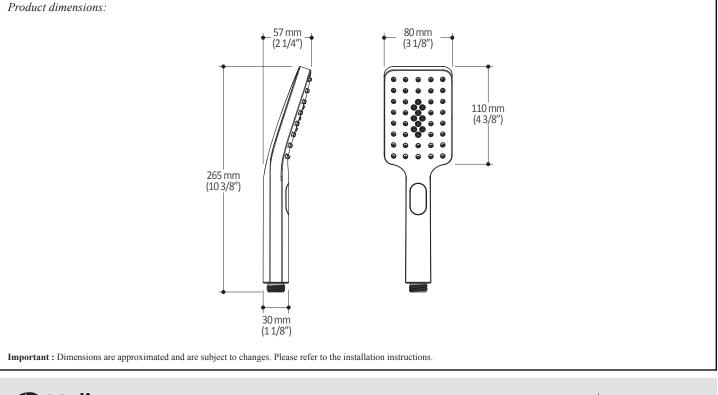

# Features

- Male water inlet G1/2
- Dimension: 80 mm (3 1/8") x 110 (4 3/8")
- 2 direct functions and 1 shared function
- Soft tips for easy cleaning of limescale