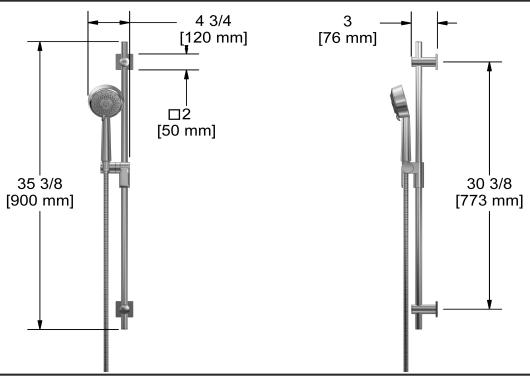

## **Descriptions**

- 10, 4-jet hand shower with pause
- Scale-free
- 150 cm (59") double interlock flexible hose, swivel and 2 check valves
- Ø19 mm (¾") slide bar
- Easy-Glide left cursor