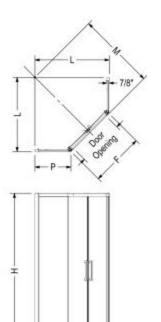

#### **Dimensions**

36 x 36 x 71 1/2 ln. (914 x 914 x 1816 mm)

Weight

108 lbs - 49 kg

Frame Type

Semi-frameless

**Door Adjustment** 

Semi-frameless

| Code   | Description                 | н       | м         | 6         | p<br>Adjustable    | F        | Door<br>Opening | Wall<br>Adjustment |
|--------|-----------------------------|---------|-----------|-----------|--------------------|----------|-----------------|--------------------|
| 137440 | RADIA N-A 36" X 36" X 71.5" | 71 5/8" | 35 5/8"   | 34 1/2"   | 14 9/16" - 15 1/4" | 26 3/8°  | 18 5/16"        | 3/4*               |
| 137441 | RADIA N-A 38" X 38" X 71.5" | 71 5/8" | 37 7/8"   | 35 5/8"   | 16 1/8" - 16 13/16 | 26 7/16" | 18 5/16"        | 3/4"               |
| 137442 | RADIA N-A 40" X 40" X 71.5" | 71 5/8" | 40 15/16° | 37 13/16" | 18 3/16" - 18 7/8" | 26 1/2"  | 18 5/16"        | 3/4"               |