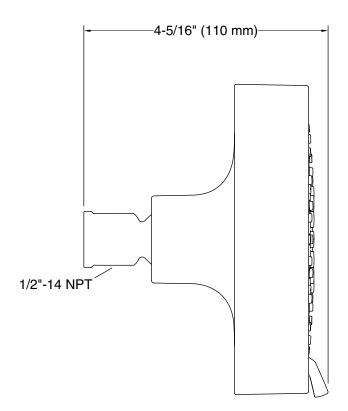

#### Installation

- Shower arm and flange sold separately.
- 1/2"-14 NPT connection.
- Wall-mount.

#### **Technical Information**

All product dimensions are nominal.

#### **Showerhead/Body Spray:**

Rated maximum 1.75 gal/min (6.6 l/min) flow: