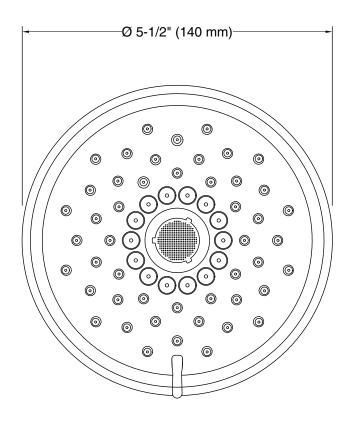

#### **Features**

- Multifunction showerhead and handshower each have advanced spray engines to provide three experiences: full coverage, pulsating massage, and silk spray.
- Full coverage spray produces an encompassing spray ideal for everyday use.
- Pulsating massage spray targets sore muscles to ease away aches and pains.
- Silk spray releases a dense, luxurious spray ideal for rinsing.
- Thumb tab allows for a smooth transition between sprays.
- MasterClean<sup>™</sup> sprayface features an easy-to-clean surface that withstands mineral buildup.
- 1.75 gpm (6.6 lpm) flow rate.
- Coordinates with Purist®, Stillness®, and Composed® faucets and accessories.

#### **Technical Information**

All product dimensions are nominal.

#### **Showerhead/Body Spray:**

Rated maximum 1.75 gal/min (6.6 l/min) flow: