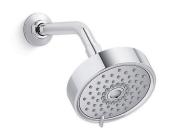

## 1.75 gpm multifunction showerhead **K-22170-G**

#### **Features**

- Multifunction showerhead and handshower each have advanced spray engines to provide three experiences: full coverage, pulsating massage, and silk spray.
- Full coverage spray produces an encompassing spray ideal for everyday use.
- Pulsating massage spray targets sore muscles to ease away aches and pains.
- Silk spray releases a dense, luxurious spray ideal for rinsing.
- Thumb tab allows for a smooth transition between sprays.
- MasterClean<sup>™</sup> sprayface features an easy-to-clean surface that withstands mineral buildup.
- 1.75 gpm (6.6 lpm) flow rate.
- Coordinates with Purist®, Stillness®, and Composed® faucets and accessories.

#### Installation

- Shower arm and flange sold separately.
- 1/2"-14 NPT connection.
- Wall-mount.