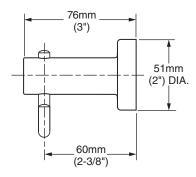

## **MODEL NUMBER:**

**3336210 - Robe Hook** 

## **PRODUCT FEATURES:**

**Materials of Construction:** Metal construction for durability & long life.

Concealed Mounting: No exposed set screws.

**Easy to Install** 

**Durability of Finishes:** Chrome and PVD finishes will never tarnish.