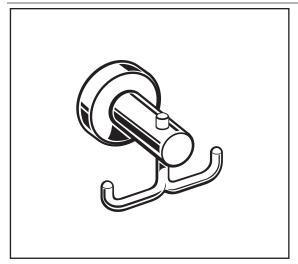

## **MODEL NUMBER:**

**3336210 - Robe Hook** 

## **PRODUCT FEATURES:**

**Materials of Construction:** Metal construction for durability & long life.

Concealed Mounting: No exposed set screws.

**Easy to Install** 

**Durability of Finishes:** Chrome and PVD finishes will never tarnish.