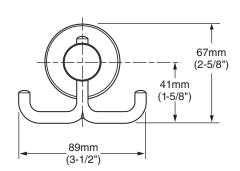

## **MODEL NUMBER:**

**3336210 - Robe Hook** 

## **PRODUCT FEATURES:**

**Materials of Construction:** Metal construction for durability & long life.

Concealed Mounting: No exposed set screws.

**Easy to Install** 

**Durability of Finishes:** Chrome and PVD finishes will never tarnish.