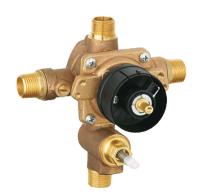

### **Product Description:**

Pressure Balance Rough-In Valve with Built-In Mechanical Diverter

# Standard Specification:

- With built-in diverter
- Handle limit stop
- Diaphragm cartridge
- Check valves
- Built-in diverter
- Service stops
- Universal connection is ½" male by copper sweat