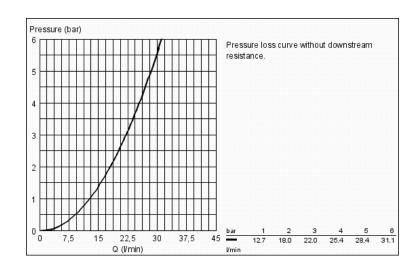

# Standard Specification:

- With built-in diverter
- Handle limit stop
- Diaphragm cartridge
- Check valves
- Built-in diverter
- Service stops
- Universal connection is ½" male by copper sweat