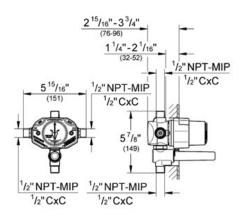

# Standard Specification:

- With built-in diverter
- Handle limit stop
- Diaphragm cartridge
- Check valves
- Built-in diverter
- Service stops
- Universal connection is ½" male by copper sweat