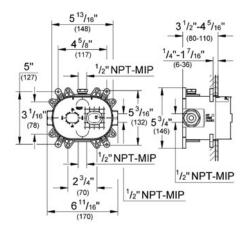

## GROHFLEX™ Universal Rough-In Box MODEL # 35026

GROHE CANADA, INC.| 5900 Avebury Road, Mississauga, Ontario, Canada L5R 3M3 Phone: 905-271-2929 | Fax: 905-271-9494 | info@grohe.ca

## Standard Specification:

- Inlets and outlets 1/2"
- Fixing points for front and back wall
- Leakproof housing
- Integrated service stops
- Flushing plug
- Removable protection cover with installation information
- For use with the GrohFlex Bathroom Solution Kits (sold separately):
- Pressure Balance Valves and Thermostats
- Single Function, Dual Function or Custom Shower
- Code Compliance:
- ASME/ANSI A112.18.1M
- CSA Standard B125.1-05