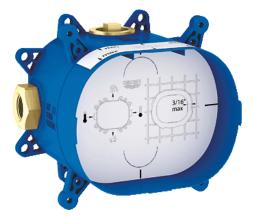

## Product Description: Universal Rough-In Box

## Standard Specification:

- Inlets and outlets 1/2"
- Fixing points for front and back wall
- Leakproof housing
- Integrated service stops
- Flushing plug
- Removable protection cover with installation information
- For use with the GrohFlex Bathroom Solution Kits (sold separately):
- Pressure Balance Valves and Thermostats
- Single Function, Dual Function or Custom Shower
- Code Compliance:
- ASME/ANSI A112.18.1M
- CSA Standard B125.1-05