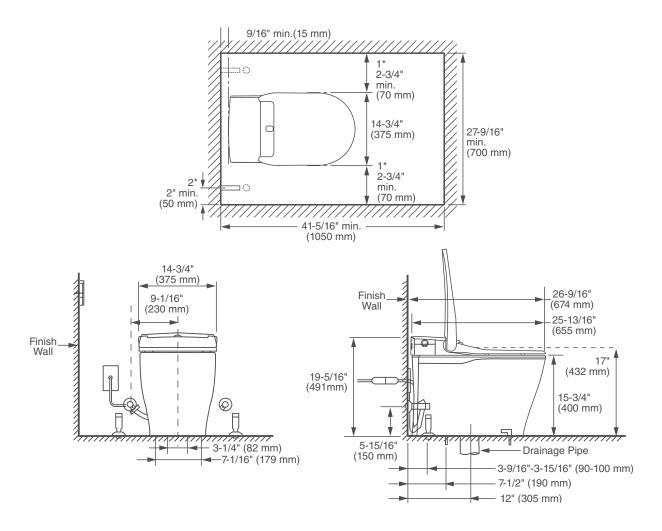

#### **NOTES:**

This bidet toilet is designed to rough-in at a minimum dimension of 12" (305 mm) from finished wall to C/L of outlet. Includes flex supply with integral shutoff valve, seat and bolt caps.

\* Dimensions shown for location of supply is suggested.

#### IMPORTANT:

Dimensions of fixtures are nominal and may vary within the range of tolerance established by ANSI Standard A112.19.2. These measurements are subject to change or cancellation. No responsibility is assumed for use of superseded or voided pages.