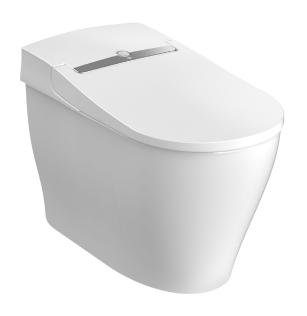

#### D29030CS416-415 Seat and Bowl Combo

#### **FEATURES**

- Sleek and simple with full skirt & low height design
- Water Sense dual flush 1.32-0.92 gpf/4.9-3.4 Lpf
- Automatic open/slow-close lid & seat
- Adjustable, automatic flush setting (off, 2, 6, 10, 15 second delay options)
- Heated seat (6 of levels)
- Warm air dryer (4 temperature levels)
- Dual, adjustable, self-cleaning water sprays for independent front and back cleansing
- Nozzle Shutter to conceal the water sprays
- Adjustable water control settings; pressure (6 levels), temperature (6 levels), massage and oscillation
- Air Shield deodorizer with replaceable charcoal filter
- Air Sterilization (Plasmacluster) w/ blue light (Bowl - operates when the SpaLet is being used)
- Room Refresh Deodorizer (Plasmacluster- does not operate when Spalet is being used)
- Hyper Clean Surface to prevent scratches & preserve cleanliness of the bowl
- Prewash to help prevent buildup (on/off option)
- Power Stream Flush: double vortex flush with siphon jet
- External manual flush button for power outages
- Innovative seat sensor technology
- One-touch power save (8 hours)
- In-line easy to access water strainer
- Soft night light Bowl + Seat (on/off / on all the time option)
- Remote Control with LED screen
- Vitreous China compact elongated bowl

#### NOMINAL DIMENSIONS

14-3/4" x 15-3/4" x 25-13/16" (375 x 400 x 655 mm)

#### **COLORS/FINISHES**

Canvas White (415)