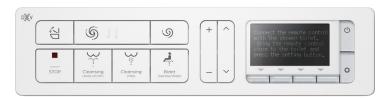

r power outages
- Innovative seat sensor technology
- One-touch power save (8 hours)
- In-line easy to access water strainer
- Soft night light Bowl + Seat (on/off / on all the time option)
- Remote Control with LED screen
- Vitreous China compact elongated bowl

#### **DIMENSIONS**

#### NOMINAL DIMENSIONS

14-3/4" x 15-3/4" x 25-13/16" (375 x 400 x 655 mm)

#### **COLORS/FINISHES**

Canvas White (415)

#### COMPONENTS

**D23045CS11S-415** AT200LS SpaLet Electronic Bowl Unit **D28035AS416-415** AT200LS SpaLet Electronic Seat Unit

#### **COMPLIANCE CERTIFICATIONS**

Meets or Exceeds ASME A112.19.2 / CSA B45.1, ASME A112.4.2 / CSA B45.16, UL 1431, CSA C22.2 No. 68-14 Update No. 3, CSA C22.2 No. 64-14

EPA WaterSense® Certified



### AT200°LS SPALET°

# INTEGRATED ELECTRONIC BIDET TOILET



REMOTE CONTROL



#### **NOTES:**

This bidet toilet is designed to rough-in at a minimum dimension of 12" (305 mm) from finished wall to C/L of outlet. Includes flex supply with integral shutoff valve, seat and bolt caps.

\* Dimensions shown for location of supply is suggested.

#### IMPORTANT:

Dimensions of fixtures are nominal and may vary within the range of tolerance established by ANSI Standard A112.19.2. These measurements are subject to change or cancellation. No responsibility is assumed for use of superseded or voided pages.

#### PART OF LIXIL