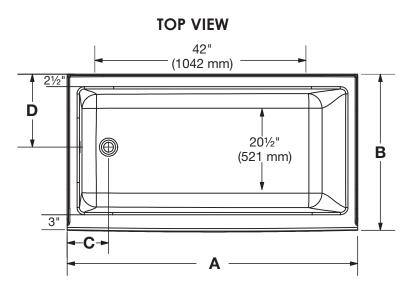

All product measurements are to the outside of flange. Measurements plus (+) or minus (-) 1/4".

All Venco Products are Canadian Standards Association certified.

| MODEL        | А                   | В   | С   | D   | E               | F   | G                  |
|--------------|---------------------|-----|-----|-----|-----------------|-----|--------------------|
| Naturelle    | 59 <sup>.7</sup> /8 | 32  | 12  | 16  | <sup>1</sup> /2 | 19  | 16 <sup>3</sup> ⁄4 |
| 32SKCSSF L/R | 1522mm              | 813 | 305 | 407 | 13              | 483 | 426                |