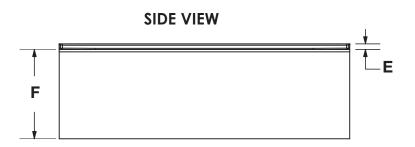

All product measurements are to the outside of flange. Measurements plus (+) or minus (-) 1/4".

All Venco Products are Canadian Standards Association certified.

| MODEL        | А                   | В   | С   | D   | E               | F   | G                  |
|--------------|---------------------|-----|-----|-----|-----------------|-----|--------------------|
| Naturelle    | 59 <sup>.7</sup> /8 | 32  | 12  | 16  | <sup>1</sup> /2 | 19  | 16 <sup>3</sup> ⁄4 |
| 32SKCSSF L/R | 1522mm              | 813 | 305 | 407 | 13              | 483 | 426                |