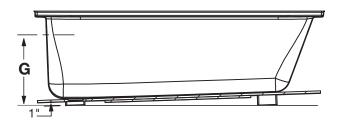

All product measurements are to the outside of flange. Measurements plus (+) or minus (-) 1/4".

All Venco Products are Canadian Standards Association certified.

| MODEL        | А                   | В   | С   | D   | E               | F   | G                  |
|--------------|---------------------|-----|-----|-----|-----------------|-----|--------------------|
| Naturelle    | 59 <sup>.7</sup> /8 | 32  | 12  | 16  | <sup>1</sup> /2 | 19  | 16 <sup>3</sup> ⁄4 |
| 32SKCSSF L/R | 1522mm              | 813 | 305 | 407 | 13              | 483 | 426                |