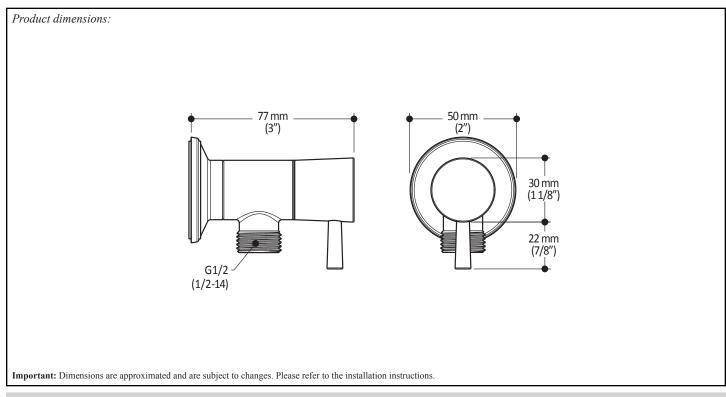

#### **Features**

- Water 1/2" female inlet NPT
- Water G1/2 male oulet
- Cartridge 3/4 with ceramic disc
- · Solid brass construction
- · Check valve included
- PVD finish (Physical Vapour Deposit): A high technology process that protects the surface finish for increased durability