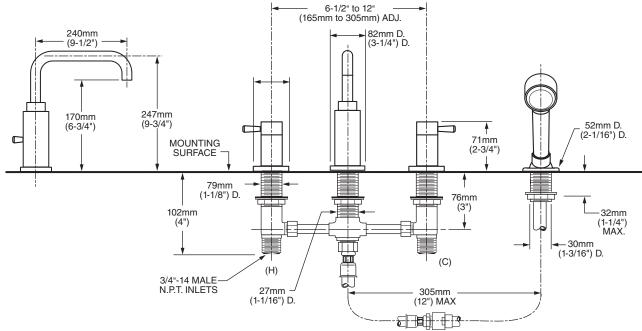

#### **GENERAL DESCRIPTION:**

Durable brass spout with built-in diverter (on 2064.901). Rigid brass and copper waterway below deck provided for 12" installations (can be cut for 8" installations). Brass valve bodies with 3/4" NPT inlets. 1/4 turn washerless ceramic disc valve cartridges. Personal shower features a 6-1/2' long hose (1-1/2' heavy duty hose and 5' decorative hose.) 2.5 gpm/9.5L/min. maximum flow rate.