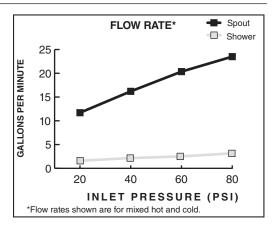

#### **GENERAL DESCRIPTION:**

Durable brass spout with built-in diverter (on 2064.901). Rigid brass and copper waterway below deck provided for 12" installations (can be cut for 8" installations). Brass valve bodies with 3/4" NPT inlets. 1/4 turn washerless ceramic disc valve cartridges. Personal shower features a 6-1/2' long hose (1-1/2' heavy duty hose and 5' decorative hose.) 2.5 gpm/9.5L/min. maximum flow rate.