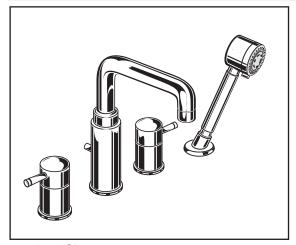

#### 2064.901 Shown

#### **MODEL NUMBER:**

- 2064.901 Deck-Mount Tub Filler Personal shower. Metal Lever handles.
- 2064.900 Deck-Mount Tub Filler Less personal shower. Metal Lever handles.

#### **GENERAL DESCRIPTION:**

Durable brass spout with built-in diverter (on 2064.901). Rigid brass and copper waterway below deck provided for 12" installations (can be cut for 8" installations). Brass valve bodies with 3/4" NPT inlets. 1/4 turn washerless ceramic disc valve cartridges. Personal shower features a 6-1/2' long hose (1-1/2' heavy duty hose and 5' decorative hose.) 2.5 gpm/9.5L/min. maximum flow rate.