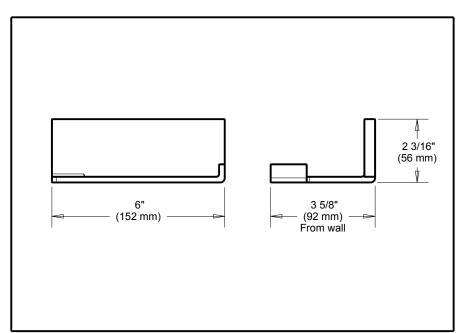

## **ODELTA**. ACCESSORIES

- Vero™ Bath Collection
- Toilet Paper Holder

| Submitted Model No.: |  |
|----------------------|--|
|----------------------|--|

Specific Features: