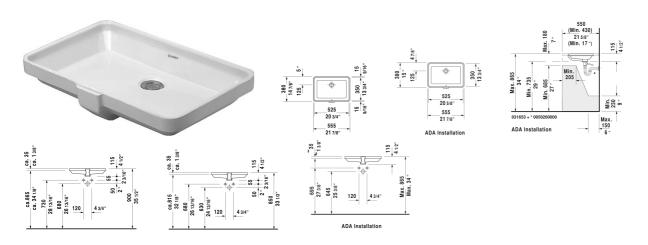

All drawings contain the necessary measurements which are subject to standard tolerances. They are stated in inch & mm and are non-binding. Exact measurements, in particular for customized installation scenarios, can only be taken from the finished ceramic piece.