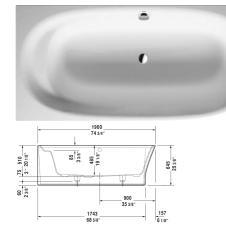

## |< 74 3/4" Inch >|

| Bathtub                                                                                                                    | Dimension              | Weight   | Order number   |
|----------------------------------------------------------------------------------------------------------------------------|------------------------|----------|----------------|
| corner left, with seamless panel and support frame, v<br>backrest slope, cUPC® listed*, DuraSolid® A , Filling<br>54.2 gal |                        |          |                |
| Colors                                                                                                                     |                        |          |                |
| 00 White                                                                                                                   |                        |          |                |
| Variant                                                                                                                    |                        |          |                |
| with special waste and overflow, Base tub                                                                                  | 74 3/4" x 35 3/8" Inch | 231.5 lb | 70036200000090 |
| Infobox<br>* Complies with the following standards: CSA B45.5/IAPM0 Z124                                                   |                        |          |                |
|                                                                                                                            |                        |          |                |
| Suitable products                                                                                                          |                        |          |                |
| Tile flange ,                                                                                                              |                        |          | 790112         |
| Drop-in drain (PVC), for all back-to-wall, corner and freestanding bathtubs, cUPC® listed*,                                |                        |          | 791281         |
| Drop-in drain (ABS), for all back-to-wall, corner and freestanding bathtubs, cUPC® listed*,                                |                        |          | 791282         |
|                                                                                                                            |                        |          |                |

All drawings contain the necessary measurements which are subject to standard tolerances. They are stated in inch & mm and are nonbinding. Exact measurements, in particular for customized installation scenarios, can only be taken from the finished ceramic piece.