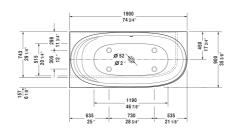

## |< 74 3/4" Inch >|

| Bathtub                                                                                                                    | Dimension              | Weight   | Order number   |
|----------------------------------------------------------------------------------------------------------------------------|------------------------|----------|----------------|
| corner left, with seamless panel and support frame, v<br>backrest slope, cUPC® listed*, DuraSolid® A , Filling<br>54.2 gal |                        |          |                |
| Colors                                                                                                                     |                        |          |                |
| 00 White                                                                                                                   |                        |          |                |
| Variant                                                                                                                    |                        |          |                |
| with special waste and overflow, Base tub                                                                                  | 74 3/4" x 35 3/8" Inch | 231.5 lb | 70036200000090 |
| Infobox<br>* Complies with the following standards: CSA B45.5/IAPM0 Z124                                                   |                        |          |                |
|                                                                                                                            |                        |          |                |
| Suitable products                                                                                                          |                        |          |                |
| Tile flange ,                                                                                                              |                        |          | 790112         |
| Drop-in drain (PVC), for all back-to-wall, corner and freestanding bathtubs, cUPC® listed*,                                |                        |          | 791281         |
| Drop-in drain (ABS), for all back-to-wall, corner and freestanding bathtubs, cUPC® listed*,                                |                        |          | 791282         |
|                                                                                                                            |                        |          |                |

All drawings contain the necessary measurements which are subject to standard tolerances. They are stated in inch & mm and are nonbinding. Exact measurements, in particular for customized installation scenarios, can only be taken from the finished ceramic piece.