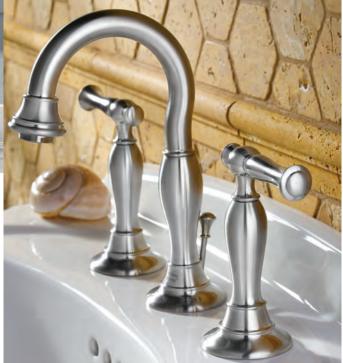

7440 801 Widespread Faucet (Shown in Satin Nickel)

- Never Needs Adjusting
- Seals Tightly Every Time

7440 152 Vessel Faucet (Shown in Satin Nickel)

 $<sup>^{\</sup>star}$  Limited Lifetime Warranty extended to original consumer purchaser.

# BATH FAUCET features

- Drip-Free for Life Ceramic Disc Valves\*
- Durable Solid Brass
- Certified Lead Free
- WaterSense® Certified
- Speed Connect® Drain
- Swivel spout is ideal for rinsing (excluding Vessel Faucet)

### **FINISHES**

Tarnish, Scratch & Corrosion Resistant Finishes

Polished Chrome 002

Oil Rubbed Bronze 224

Satin Nickel (PVD) 295

8334 018 18" Towel Bar 8334 024 24" Towel Bar 8334 190 Towel Ring 8334 210 Double Robe Hook