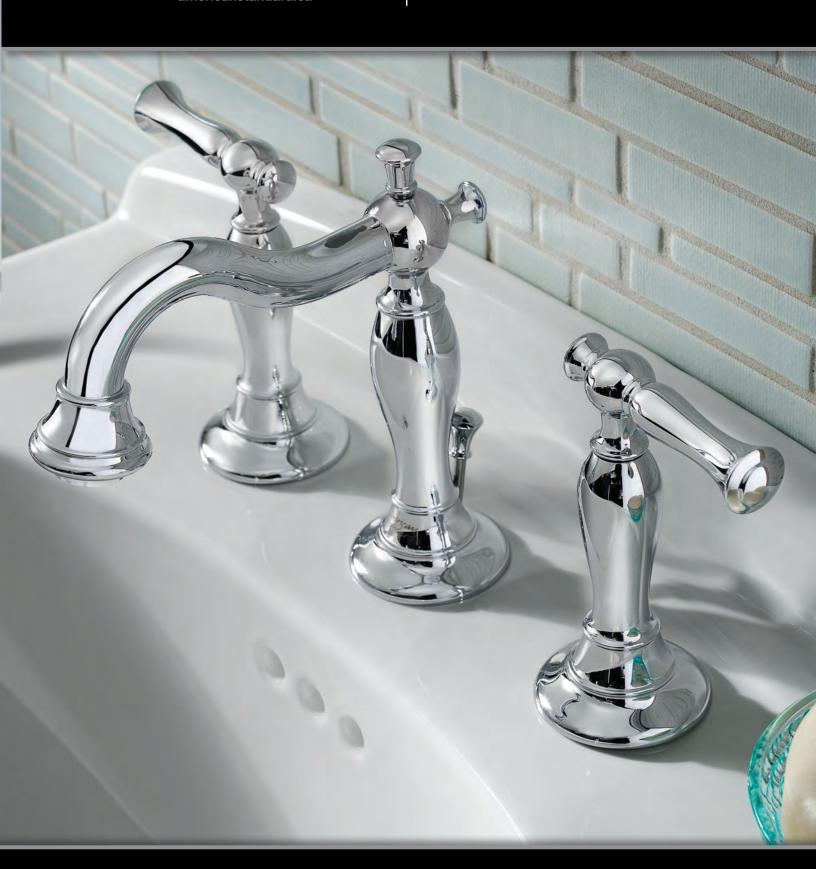

# The Quentin™ Collection

7440 851 Widespread Faucet (Shown in Oil Rubbed Bronze)

# BATH FAUCET features

- Drip-Free for Life Ceramic Disc Valves\*
- Durable Solid Brass
- Certified Lead Free
- WaterSense® Certified
- Speed Connect® Drain
- Swivel spout is ideal for rinsing (excluding Vessel Faucet)

7440 801 Widespread Faucet (Shown in Satin Nickel)

- Never Needs Adjusting
- Seals Tightly Every Time

7440 152 Vessel Faucet (Shown in Satin Nickel)

 $<sup>^{\</sup>star}$  Limited Lifetime Warranty extended to original consumer purchaser.