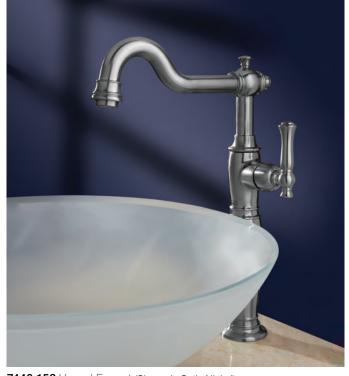

7440 801 Widespread Faucet (Shown in Satin Nickel)

- Never Needs Adjusting
- Seals Tightly Every Time

7440 152 Vessel Faucet (Shown in Satin Nickel)

 $<sup>^{\</sup>star}$  Limited Lifetime Warranty extended to original consumer purchaser.