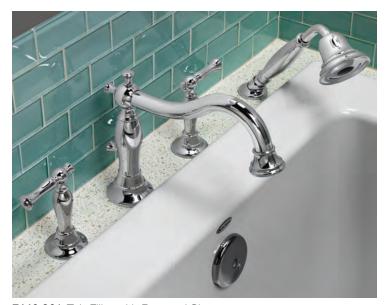

# The Quentin™ Collection

7440 851 Widespread Faucet (Shown in Oil Rubbed Bronze)