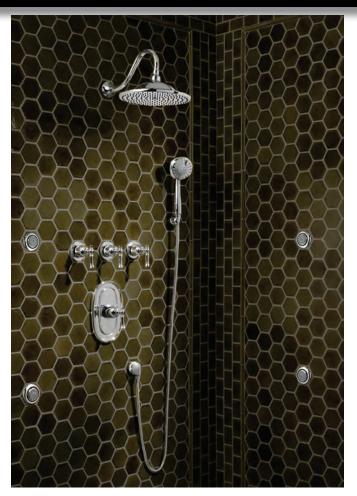

# SHOWER SYSTEMS features

- Customize to Fit Each User's Needs
- Fully Coordinates with Master Bath Collection

## BATH/SHOWER features

- Drip-Free for Life Ceramic Disc Valves
- 6" (152 mm) Brass Rain Showerhead
- Barrier Free Metal Lever Handle for Easy Control of Temperature & Volume