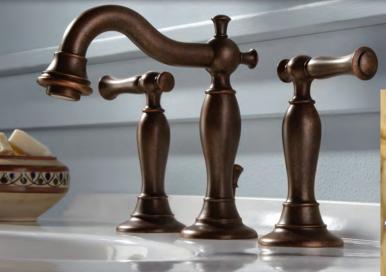

# The Quentin™ Collection

7440 851 Widespread Faucet (Shown in Oil Rubbed Bronze)

# BATH FAUCET features

- Drip-Free for Life Ceramic Disc Valves\*
- Durable Solid Brass
- Certified Lead Free
- WaterSense® Certified
- Speed Connect® Drain
- Swivel spout is ideal for rinsing (excluding Vessel Faucet)

### **FINISHES**

Tarnish, Scratch & Corrosion Resistant Finishes

Polished Chrome 002

Oil Rubbed Bronze 224

Satin Nickel (PVD) 295

8334 018 18" Towel Bar 8334 024 24" Towel Bar 8334 190 Towel Ring 8334 210 Double Robe Hook