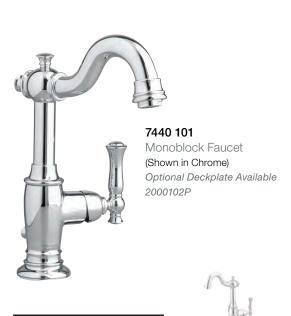

7440 801 Widespread Faucet (Shown in Satin Nickel)

- Never Needs Adjusting
- Seals Tightly Every Time

7440 152 Vessel Faucet (Shown in Satin Nickel)

 $<sup>^{\</sup>star}$  Limited Lifetime Warranty extended to original consumer purchaser.