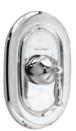

# The Quentin™ Collection

7440 851 Widespread Faucet (Shown in Oil Rubbed Bronze)