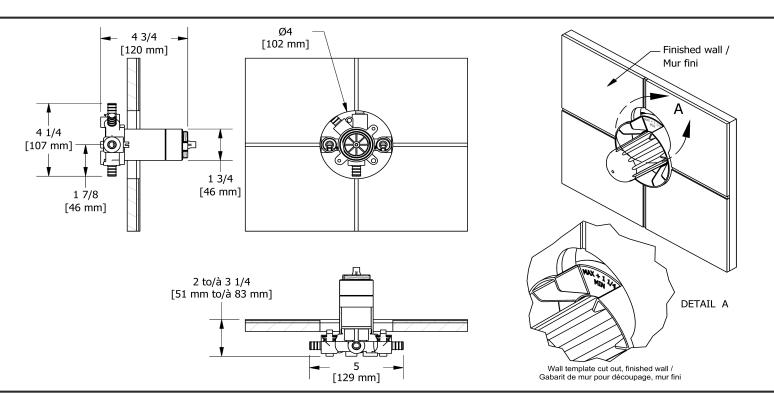

3-way Type T/P coaxial valve rough without cartridge PEX

# **Descriptions**

- Rough only
- · Service valves
- TXX45XX or TXX47XX trim required to complete
- Test cap
- Three ½" outlets PEX
- ½" inlet PEX