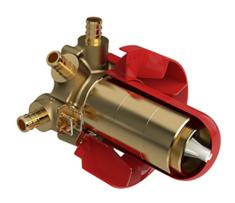

3-way Type T/P coaxial valve rough without cartridge PEX

# **Descriptions**

- Rough only
- · Service valves
- TXX45XX or TXX47XX trim required to complete
- Test cap
- Three ½" outlets PEX
- ½" inlet PEX