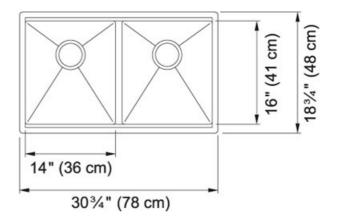

Professional Series PSX120-29 Stainless Steel |

122.0274.297

FAMILY : Sinks | SERIE : Professional Series | MODEL : PSX120-29 | FINISH : Stainless Steel | INSTALLATION TYPE : Undermount

| TECHNICAL DATA       |        |
|----------------------|--------|
| Gauge                | 16     |
| Cabinet Size         | 920.00 |
| Length overall       | 780.00 |
| Width overall        | 480.00 |
| Length of large bowl | 360.00 |
| Width of large bowl  | 410.00 |
| Depth of large bowl  | 230.00 |
| Number of Bowls      | 2      |