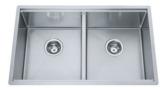

Professional Series PSX120-29 Stainless Steel |

122.0274.297

FAMILY : Sinks | SERIE : Professional Series | MODEL : PSX120-29 | FINISH : Stainless Steel | INSTALLATION TYPE : Undermount

| TECHNICAL DATA       |        |
|----------------------|--------|
| Gauge                | 16     |
| Cabinet Size         | 920.00 |
| Length overall       | 780.00 |
| Width overall        | 480.00 |
| Length of large bowl | 360.00 |
| Width of large bowl  | 410.00 |
| Depth of large bowl  | 230.00 |
| Number of Bowls      | 2      |