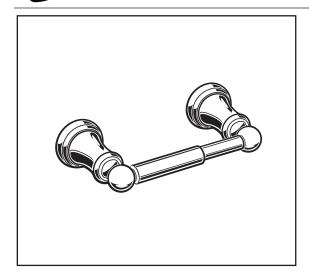

# TR Series BATH ACCESSORIES TOILET TISSUE HOLDER

#### MODEL NUMBER:

8334230 - Toilet Tissue Holder