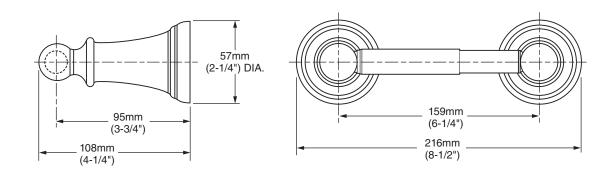

#### MODEL NUMBER:

8334230 - Toilet Tissue Holder

## **PRODUCT FEATURES:**

Materials of Construction: Metal construction for durability & long life. Concealed Mounting: No exposed set screws. Easy to Install Durability of Finishes: Chrome and PVD finishes will never tarnish.