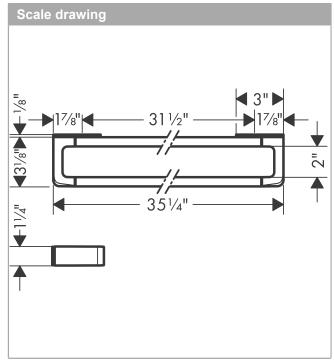

### hansgrohe

AXOR Universal Accessories
AXOR Universal Towel Bar/Rail, Long

Finishes: chrome Part no.: 42833000

# hansgrohe

AXOR Universal Accessories
AXOR Universal Towel Bar/Rail, Long

Finishes : **chrome** Part no. : **42833000** 

#### **AXOR Universal Accessories**

AXOR Universal Towel Bar/Rail, Long
Finishes: chrome Part no.: 42833000

| Year of production: >11/14 |                                          |          |       |    |
|----------------------------|------------------------------------------|----------|-------|----|
| Pos.                       | Description                              | Part no. | Price | PU |
| 1                          | mounting set                             | 92841000 | -     | 1  |
| 2                          | tile-matching-disk                       | 92406000 | -     | 1  |
| 3                          | cover                                    | 92435000 | -     | 1  |
| 4                          | excentric socket                         | 97604000 | -     | 1  |
| а                          | set of adapters                          | 42870000 | -     | 1  |
| b                          | set of covers                            | 42871000 | -     | 1  |
| С                          | mounting kit for two-sided glass montage | 42841000 | -     | 1  |