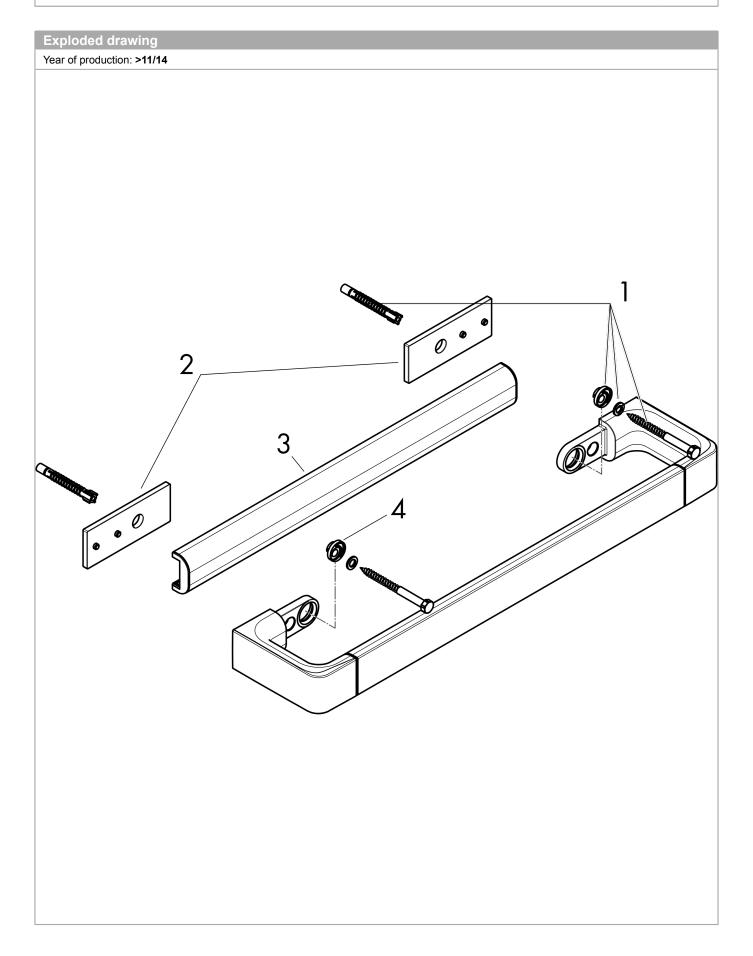

#### **AXOR Universal Accessories**

AXOR Universal Towel Bar/Rail, Long
Finishes: chrome Part no.: 42833000

| Year of production: >11/14 |                                          |          |       |    |
|----------------------------|------------------------------------------|----------|-------|----|
| Pos.                       | Description                              | Part no. | Price | PU |
| 1                          | mounting set                             | 92841000 | -     | 1  |
| 2                          | tile-matching-disk                       | 92406000 | -     | 1  |
| 3                          | cover                                    | 92435000 | -     | 1  |
| 4                          | excentric socket                         | 97604000 | -     | 1  |
| а                          | set of adapters                          | 42870000 | -     | 1  |
| b                          | set of covers                            | 42871000 | -     | 1  |
| С                          | mounting kit for two-sided glass montage | 42841000 | -     | 1  |