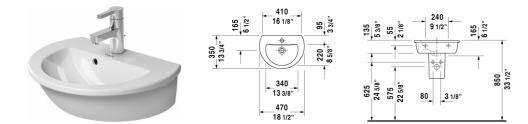

## |< 18 1/2" Inch >|

| Handrinse basin                                                                                                                         | Dimension              | Weight             | Order number |
|-----------------------------------------------------------------------------------------------------------------------------------------|------------------------|--------------------|--------------|
| with overflow, with faucet deck, underside fully glazed,<br>hardware included, wall-mounted, cUPC® listed*, 18 1/2"                     | Inch                   |                    |              |
| Colors                                                                                                                                  |                        |                    |              |
| 00 White                                                                                                                                |                        |                    |              |
| Variant                                                                                                                                 |                        |                    |              |
| •                                                                                                                                       | 18 1/2" x 13 3/4" Inch | 21.4 lb            | 0731470000   |
| Infobox                                                                                                                                 |                        |                    |              |
| * Complies with following standards: ASME A112.19.2/CSA                                                                                 | B45.1                  |                    |              |
| Sanitary ceramics with the special WonderGliss surface fir<br>time to come.<br>When ordering WonderGliss please add a "1" as eleventh o |                        | tive-looking for a | long         |
| Suitable products                                                                                                                       |                        |                    |              |
|                                                                                                                                         |                        |                    |              |

All drawings contain the necessary measurements which are subject to standard tolerances. They are stated in inch & mm and are nonbinding. Exact measurements, in particular for customized installation scenarios, can only be taken from the finished ceramic piece.