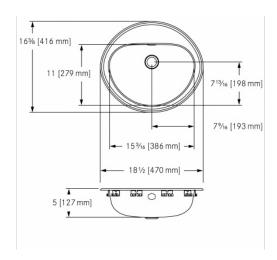

 $Center \ back \ waste \ location, accepts \ 1 \ 1/4" \ (32 \ mm) \ waste \ assembly \ (not \ included), integral \ overflow \ at \ back \ of \ bowl.$ 

3 faucet holes, 1 1/8" (28 mm) diameter, 4" centerset.

| TECHNICAL DATA           |                                |
|--------------------------|--------------------------------|
| type of basin            | vanity basin                   |
| bowl depth               | 5"                             |
| Bowl finish              | SATIN-FINISHED                 |
| Bowl front to back       | 11"                            |
| Bowl left to right       | 15 3/16"                       |
| gross weight             | 4.13 kg                        |
| material                 | STAINLESS-STEEL                |
| material code            | 1.4301 Chrome Nickel steel V2A |
| material thickness grade | 18 gauge (1.2 mm)              |
| Overall front to back    | 16 3/8"                        |
| Overall left to right    | 18 1/2"                        |
| overflow                 | yes                            |
| number of faucet holes   | 3                              |
| faucet hole diameter     | 1 1/8"                         |
| Faucet ledge             | yes                            |
| type of waste kit        | optional grid strainer         |
| undercoated              | yes                            |
| waste hole position      | centre back                    |
| waste size               | DN 32                          |
| net weight               | 3.43 kg                        |
| Wheelchair compliant     | yes                            |
| Overflow Location        | Back                           |