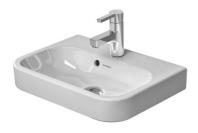

DURAVIT

| Furniture handrinse basin                                                                                                                           | Dimension              | Weight                    | Order number |
|-----------------------------------------------------------------------------------------------------------------------------------------------------|------------------------|---------------------------|--------------|
| with overflow, with faucet deck, overflow clip Chrome included, underside fully glazed, hardware included, wall-mounted, 19 5/8" Inch               |                        |                           |              |
| Colors                                                                                                                                              |                        |                           |              |
| 00 White                                                                                                                                            |                        |                           |              |
| Variant                                                                                                                                             |                        |                           |              |
| •                                                                                                                                                   | 19 5/8" x 14 1/8" Inch | 22.3 lb                   | 0710500000   |
| Sanitary ceramics with the special WonderGliss surface finish w<br>time to come.<br>When ordering WonderGliss please add a "1" as eleventh digit to |                        | ictive-looking for a long |              |
| Suitable products                                                                                                                                   |                        |                           |              |
| Vanity unit wall-mounted 2 doors, for Happy D.2 # 071050 (not ground), 18 3/4" x 13 3/4" Inch                                                       | 18 3/4" x 13 3/4" Inch |                           | H26268       |
|                                                                                                                                                     |                        |                           |              |