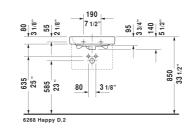

DURAVIT

| Furniture handrinse basin                                                                                                                           | Dimension              | Weight                    | Order number |
|-----------------------------------------------------------------------------------------------------------------------------------------------------|------------------------|---------------------------|--------------|
| with overflow, with faucet deck, overflow clip Chrome included, underside fully glazed, hardware included, wall-mounted, 19 5/8" Inch               |                        |                           |              |
| Colors                                                                                                                                              |                        |                           |              |
| 00 White                                                                                                                                            |                        |                           |              |
| Variant                                                                                                                                             |                        |                           |              |
| •                                                                                                                                                   | 19 5/8" x 14 1/8" Inch | 22.3 lb                   | 0710500000   |
| Sanitary ceramics with the special WonderGliss surface finish w<br>time to come.<br>When ordering WonderGliss please add a "1" as eleventh digit to |                        | ictive-looking for a long |              |
| Suitable products                                                                                                                                   |                        |                           |              |
| Vanity unit wall-mounted 2 doors, for Happy D.2 # 071050 (not ground), 18 3/4" x 13 3/4" Inch                                                       | 18 3/4" x 13 3/4" Inch |                           | H26268       |
|                                                                                                                                                     |                        |                           |              |

All drawings contain the necessary measurements which are subject to standard tolerances. They are stated in inch & mm and are non-binding. Exact measurements, in particular for customized installation scenarios, can only be taken from the finished ceramic piece.