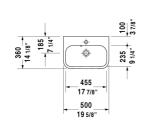

DURAVIT

| Furniture handrinse basin                                                                                                                           | Dimension              | Weight                    | Order number |
|-----------------------------------------------------------------------------------------------------------------------------------------------------|------------------------|---------------------------|--------------|
| with overflow, with faucet deck, overflow clip Chrome included, underside fully glazed, hardware included, wall-mounted, 19 5/8" Inch               |                        |                           |              |
| Colors                                                                                                                                              |                        |                           |              |
| 00 White                                                                                                                                            |                        |                           |              |
| Variant                                                                                                                                             |                        |                           |              |
| •                                                                                                                                                   | 19 5/8" x 14 1/8" Inch | 22.3 lb                   | 0710500000   |
| Sanitary ceramics with the special WonderGliss surface finish w<br>time to come.<br>When ordering WonderGliss please add a "1" as eleventh digit to |                        | ictive-looking for a long |              |
| Suitable products                                                                                                                                   |                        |                           |              |
| Vanity unit wall-mounted 2 doors, for Happy D.2 # 071050 (not ground), 18 3/4" x 13 3/4" Inch                                                       | 18 3/4" x 13 3/4" Inch |                           | H26268       |
|                                                                                                                                                     |                        |                           |              |

All drawings contain the necessary measurements which are subject to standard tolerances. They are stated in inch & mm and are non-binding. Exact measurements, in particular for customized installation scenarios, can only be taken from the finished ceramic piece.