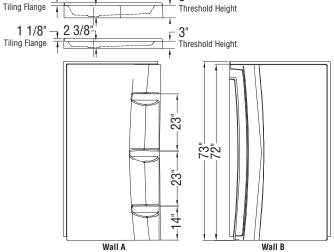

# Wall set (2 walls) 40x72 in.

**Model number:** 

105066

**Dimensions:** 2" x 40" x 72"

Installation: Direct to Stud

Material: Acrylic

## **Dimensions:**

1 1/2 x 40 x 72 in. (1016 x 38 x 1829 mm)