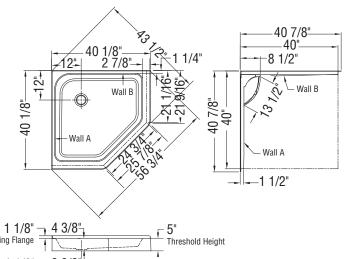

# Wall set (2 walls) 40x72 in.

**Model number:** 

105066

**Dimensions:** 2" x 40" x 72"

Installation: Direct to Stud

Material: Acrylic

## **Dimensions:**

1 1/2 x 40 x 72 in. (1016 x 38 x 1829 mm)