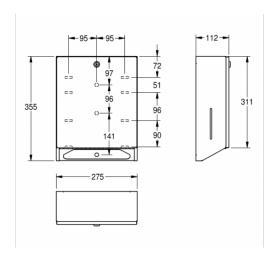

## RODX600 | 2000090056

Paper towel dispenser for wall mounting, stainless steel, surface satin finished, material thickness 22 gauge, folded front cover, cylinder lock with Franke standard key, inspection windows on sides, loading capacity 500 - 800 pcs. of paper depending on convolution, including stainless steel screws and dowels.

| TECHNICAL DATA        |                                |
|-----------------------|--------------------------------|
| filling quantity      | 400 towels                     |
| gross weight          | 2.57 kg                        |
| lock                  | key-lock                       |
| material              | STAINLESS-STEEL                |
| material code         | 1.4301 Chrome Nickel steel V2A |
| material thickness    | 1/16"                          |
| net weight            | 2.13 kg                        |
| Overall front to back | 4 7/16"                        |
| overall height        | 14"                            |
| Overall left to right | 10 13/16"                      |
| Cabinet finish        | satin finished                 |
| type of consumable    | paper towel                    |
| type of fixing        | screw                          |
| type of mounting      | wall mounting                  |
| Type of operation     | Manual operation               |