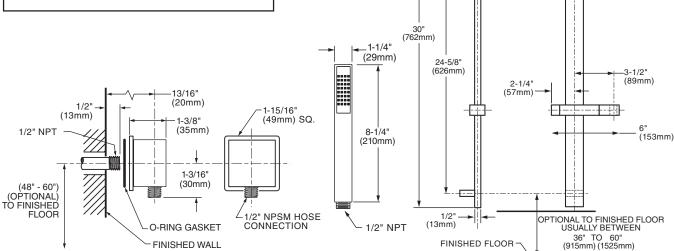

## **GENERAL DESCRIPTION:**

Complete personal shower system includes: a wall supply with 1/2" NPT female inlet, 1/2" NPSM male outlet; a 59" (1500mm) shower hose; a single function hand shower; and a 30" Slide Bar. Fixed hand shower with 2.5 gpm/9.5L/min. flow restrictor. Slide bar features an adjustable shower holder which can be set at any height or position along the bar and angle up to 45°. Kit includes double check valves to prevent cross flow of hot and cold water.

### SUGGESTED SPECIFICATION:

Shower system shall feature a wall supply with 1/2" NPT female inlets, 1/2" NPSM male outlet, 59" hose, hand shower and a 30" Standard Slide Bar. Kit shall include double check valves to prevent cross flow of hot and cold water. Fitting shall be American Standard Model # 1662.184.