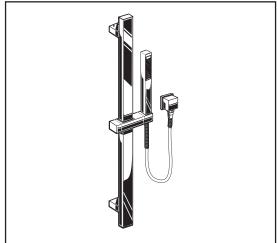

# ☐ 1662.184 Shower System Kit

Includes:

Single Function Wand Style Hand Shower

Hose

2-1/8" (54mm)

Square Brass Wall Supply30" Square Slide Bar

8888.069 1660.30

8888.035

## **GENERAL DESCRIPTION:**

Complete personal shower system includes: a wall supply with 1/2" NPT female inlet, 1/2" NPSM male outlet; a 59" (1500mm) shower hose; a single function hand shower; and a 30" Slide Bar. Fixed hand shower with 2.5 gpm/9.5L/min. flow restrictor. Slide bar features an adjustable shower holder which can be set at any height or position along the bar and angle up to 45°. Kit includes double check valves to prevent cross flow of hot and cold water.