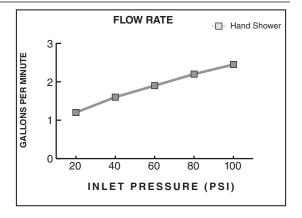

## **GENERAL DESCRIPTION:**

Complete personal shower system includes: a wall supply with 1/2" NPT female inlet, 1/2" NPSM male outlet; a 59" (1500mm) shower hose; a single function hand shower; and a 30" Slide Bar. Fixed hand shower with 2.5 gpm/9.5L/min. flow restrictor. Slide bar features an adjustable shower holder which can be set at any height or position along the bar and angle up to 45°. Kit includes double check valves to prevent cross flow of hot and cold water.