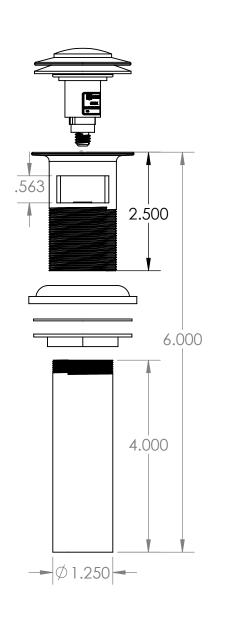

## 3600Q P.O. LAV DRAIN SERIES

## **PRODUCT Specifications**

3600Q-x 1-1/4" 20 GA SEMI-CAST BRASS CLICKER (TM) P.O. LAV DRAIN

DIAM & GAUGE (a): 3600 : 1-1/4"

- cast brass strainer - 1-1/4" 20 GA tailpiece

LENGTH (b): Default = 6"

FINISHES AVAILABLE (x):

AB = ANTIQUE BRASS

BCP = BRASS COPPER PLATED BN = BRUSHED NICKEL

BN = BRUSHED NICKEL
CP = CHROME PLATED
PB = POLISHED BRASS
VB = VENETIAN BRONZE

W = WHITE

**CERTIFICATIONS:** 

Drawn by: Chris McLeod
Date: 2010JUN28
Checked by: Mike Pinet
Oakville Stamping & Bending Ltd.
Units: Inches
Scale: 1:2 (lips drawing)

Scale: 1:2 (line drawing) 1:2 (illustration)

Clicker and its guise are registered trademarks of Oakville Stamping & Bending.