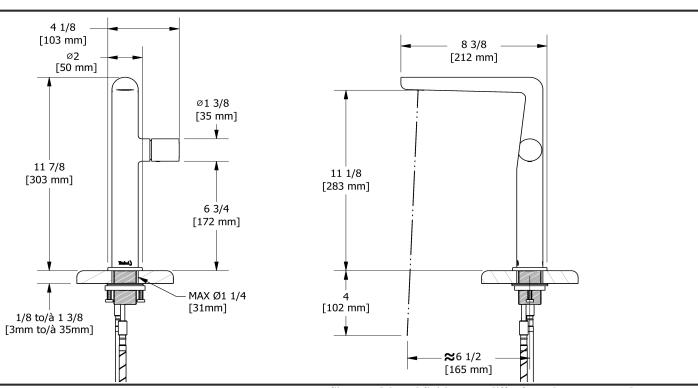

# **Descriptions**

- 3/8" speedway compression
- Drilling hole diameter =1 3/8 (35mm)
- No drain
- Ceramic cartridge