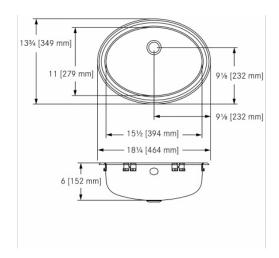

## VANITY BASIN: OV1418/6 OV1418/6 | 2000102306

Single compartment self rimming vanity basin less faucet ledge. 18 gauge (1.2 mm), type 304 (CNS 18/10) stainless steel. Mrror finished rim, #4 satin finished bowl. Undercoated to reduce condensation and resonance. Includes factory applied rim seal, cutout template, and installation hardware. Certified to ASME A112.19.3-2008 / CSA B45.4-08.

Center back waste location, accepts 1 1/4" (32 mm) waste assembly (not included). Includes integral overflow at front of bowl.

| TECHNICAL DATA           |                                |  |
|--------------------------|--------------------------------|--|
| type of basin            | vanitybasin                    |  |
| bowl depth               | 6"                             |  |
| Bowl finish              | SATIN-FINISHED                 |  |
| Bowl front to back       | 11"                            |  |
| Bowl left to right       | 15 1/2"                        |  |
| gross weight             | 4.01 kg                        |  |
| material                 | STAINLESS-STEEL                |  |
| material code            | 1.4301 Chrome Nickel steel V2A |  |
| material thickness grade | 18 gauge (1.2 mm)              |  |
| Overall front to back    | 13 3/4"                        |  |
| Overall left to right    | 18 1/4"                        |  |
| overflow                 | yes                            |  |
| Overflow Location        | Front                          |  |
| Faucet ledge             | No                             |  |
| type of waste kit        | optional grid strainer         |  |
| undercoated              | yes                            |  |
| waste hole position      | centre back                    |  |
| waste size               | DN 32                          |  |
| net weight               | 3.31 kg                        |  |