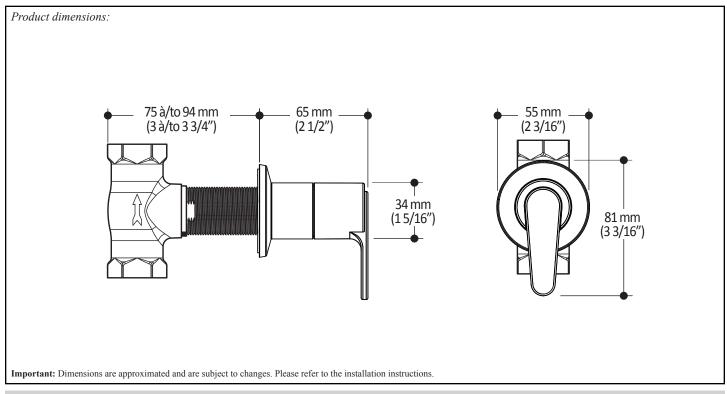

e Trim

### **SPECIFICATIONS**

#### **Features**

- No visible screw
- Water 3/4" female inlet NPT threaded
- · Solid brass construction

### **Colors (Finishes)**

• Chrome: BF1304-110

#### **Certifications**

The specified model meets or exceeds the following standards;

ASME A112.18.1 / CSA B125.1



#### **Packaging**

- **Dimensions**: 305mm x 117mm x 92mm (12" x 4 5/8" x 3 5/8")
- **Volume**: 0.12 cu ft (0.003 cu m)
- **Total weight**: 1.57 lb (0.71 kg)



#### **Installation Notes**

This product must be installed following the installation instructions provided.

#### **WARRANTY**

Kalia Inc. guarantees all aspects of its products to be free of defects in material and workmanship for normal residential use. **Refer to the warranty included with the Kalia products for details**.



#### Kalia inc.

1355, 2nd Street Sainte-Marie (Quebec) Canada G6E 1G9 t. **1-418-387-9090 1 877 GO KALIA** (1-877-465-2542) f. 1-418-387-9089 www.KaliaStyle.com