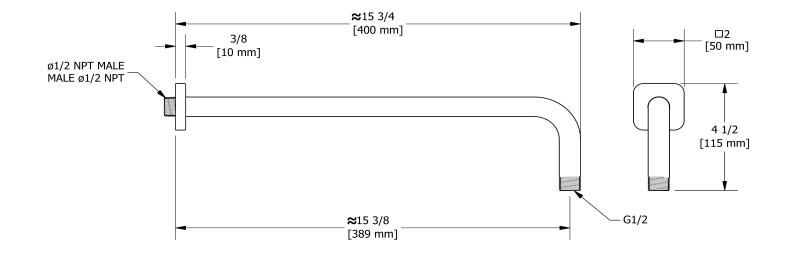

### Descriptions

• Shower arm with Salome flange with set screw

## • <sup>1</sup>/<sub>2</sub>" inlet male NPT