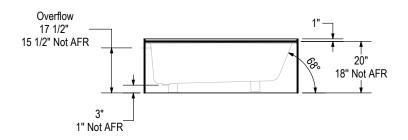

Water capacity:

48 gallons - 218 liters

Weight:

75 lbs - 34 kg

**Bathing well:** 

54 3/4 X 24 1/4 in. (1390.65 X 615.95 mm)

Deep sump height:

16 1/2 in. - 419.1 mm

Deck width:

3 3/4 in. - 95.25 mm

**Drain location:** 

Left

Right

Wood support design may vary.

All dimensions are approximate. Structure measurements must be verified against the unit to ensure proper fit.

| Proje | ect:        |  |  |
|-------|-------------|--|--|
| Cont  | ractor:     |  |  |
| Repr  | esentative: |  |  |
| Date  | :           |  |  |
| Tel:  |             |  |  |
| Note  | s:          |  |  |
|       |             |  |  |