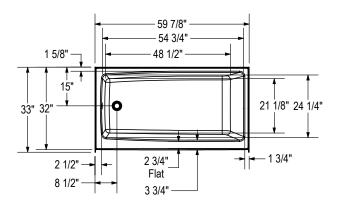

# Mackenzie 6032 AFR

**Model number:** 

106668

**Dimensions:** 60" x 33" x 20"

**Installation:** Alcove

**Material:** AcrylX<sup>™</sup> Ap-

**Dimensions:** 

59 3/4 x 33 x 20 in. (1517 x 838 x 508 mm)

Water capacity:

48 gallons - 218 liters

Weight:

75 lbs - 34 kg

**Bathing well:** 

54 3/4 X 24 1/4 in. (1390.65 X 615.95 mm)

Deep sump height:

16 1/2 in. - 419.1 mm

Deck width:

3 3/4 in. - 95.25 mm

**Drain location:** 

Left

Right

Wood support design may vary.

All dimensions are approximate. Structure measurements must be verified against the unit to ensure proper fit.

| Proje | ect:        |  |  |
|-------|-------------|--|--|
| Cont  | ractor:     |  |  |
| Repr  | esentative: |  |  |
| Date  | :           |  |  |
| Tel:  |             |  |  |
| Note  | s:          |  |  |
|       |             |  |  |