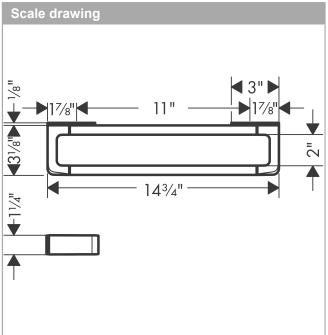

## hansgrohe

**AXOR Universal Accessories** 

AXOR Universal Towel Bar/Rail, Short

Finishes: brushed nickel Part no.: 42830820