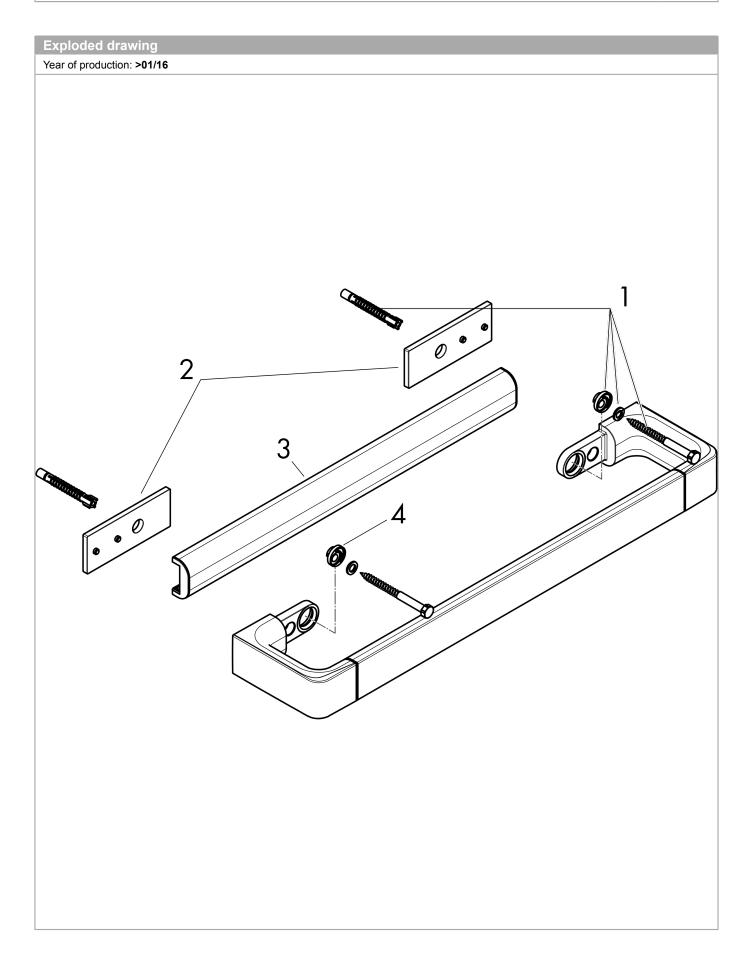

### AXOR Universal Accessories AXOR Universal Towel Bar/Rail, Short

Finishes: brushed nickel Part no.: 42830820

| Spare parts list Year of production: >01/16 |                                          |          |       |    |
|---------------------------------------------|------------------------------------------|----------|-------|----|
| Pos.                                        | Description                              | Part no. | Price | PU |
| 1                                           | mounting set                             | 40915000 | -     | 1  |
| 2                                           | tile-matching-disk                       | 92406820 | -     | 1  |
| 3                                           | cover                                    | 92433820 | -     | 1  |
| 4                                           | excentric socket                         | 97604000 | -     | 1  |
| a                                           | set of adapters                          | 42870000 | -     | 1  |
| b                                           | set of covers                            | 42871820 | -     | 1  |
| С                                           | mounting kit for two-sided glass montage | 42841000 | -     | 1  |