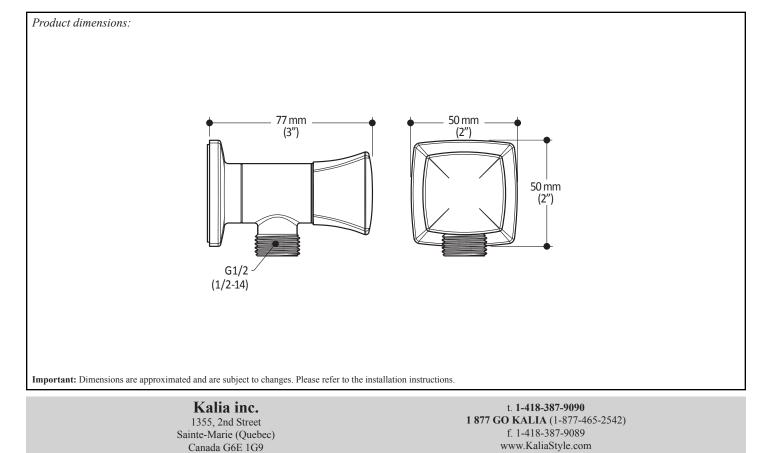

## UMANI<sup>TM</sup> 101237 Wall Outlet with Volume Control SPECIFICATIONS

#### Features

- Water 1/2" female inlet NPT
- Water G1/2 male oulet
- Cartridge 3/4 with ceramic disc
- Solid brass construction
- Check valve included
- PVD finish (Physical Vapour Deposit): A high technology process that protects the surface finish for increased durability