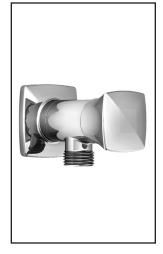

## UMANI<sup>TM</sup> 101237 Wall Outlet with Volume Control SPECIFICATIONS

#### Features

- Water 1/2" female inlet NPT
- Water G1/2 male oulet
- Cartridge 3/4 with ceramic disc
- Solid brass construction
- Check valve included
- PVD finish (Physical Vapour Deposit): A high technology process that protects the surface finish for increased durability

#### **Colors (Finishes)**

- Chrome : 101237-110
- Brushed Nickel PVD : 101237-120