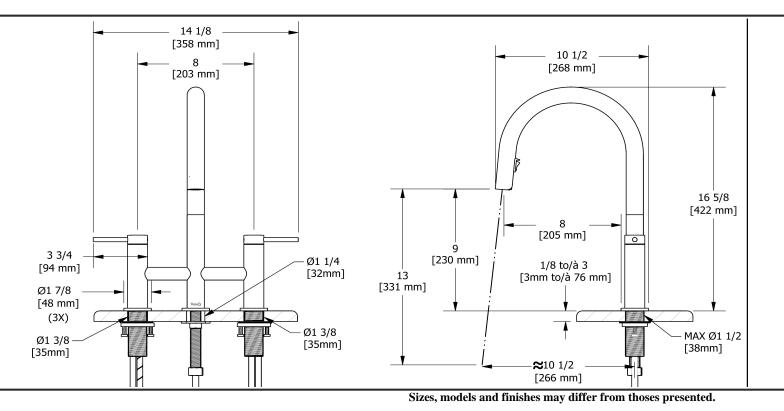

Azure kitchen faucet with spray AZ400

12400



# Specifications

# Descriptions

- Silent braided nylon hose
- 2-jet BoomerangTM hand spray system with intergrated swivel
- Ceramic cartridge
- 3/8" speedway compression

## Available colors

- C : Chrome
- SS : Stainless Steel (PVD)
- BK : Black
- BG : Brushed Gold (PVD)



## Warranty

This **Riobel Inc.** product you have purchased carries a Limited Lifetime Warranty on the chrome, PVD finish, blacks and all working parts and is guaranteed from the initial purchase date against all <u>manufacturing defects</u>. All other finishes, including plastic components, are guaranteed for one year. All electric and/or electronic parts are covered by a 5-year limited warranty.

## **Customer Service**

Ontario, West Canada : 888-287-5354 Quebec, Maritimes, United States : 866-473-8442