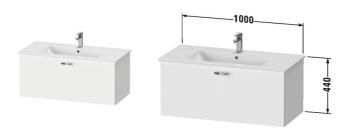

| Vanity unit wall-mounted                                                                                         | Dimension           | Weight                        | Order number |
|------------------------------------------------------------------------------------------------------------------|---------------------|-------------------------------|--------------|
| 1 pull-out compartment, for ME by Starck # 233610                                                                |                     |                               |              |
| Colors                                                                                                           |                     |                               |              |
| M18 White Matt M49 Graphite Matt M52 European Oak M53<br>Chestnut Dark                                           |                     |                               |              |
| Variant                                                                                                          |                     |                               |              |
|                                                                                                                  | 1000 x 475 mm       |                               | XB6032       |
| Infobox Installation only in combination with space saving siphon (# 0 lay-in component # UV 9845                | 05076 is recommende | d), Dividing system optional, |              |
| Suitable products                                                                                                |                     |                               |              |
| Dividing system Individual and retrofit interior system with cover, Black diamond, for vanity unit, 115 x 320 mm | 115 x 320 mm        |                               | UV9845       |
| Washbasin, furniture washbasin with overflow, with tap<br>platform, 1030 x 490 mm                                | 1030 x 490 mm       |                               | 233610       |
|                                                                                                                  |                     |                               |              |