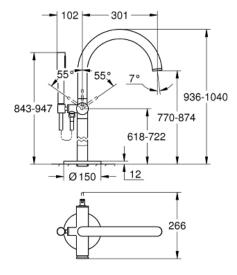

## Standard Specification:

- Requires Rough-In Set (29 038 001) (sold separately)
- GROHE SilkMove 1.4" (35 mm) ceramic cartridge
- With temperature limiter
- Automatic diverter: bath/shower
- Spout with flow control
- 11 7/8" (301mm) spout reach
- 1/2" (13mm) Integrated non-return valve in the shower outlet
- With shower holder
- Hand shower Sena Stick (26 465), 1.75 gpm
- Silverflex shower hose 49" (1250 mm)
- Check valve included to prevent backflow
- Min. recommended pressure: 15 psi (1.0 bar)