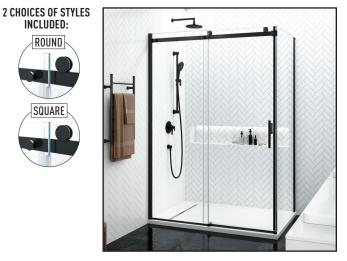

# **KONCEPT EVO**<sup>™</sup> 48" x 36"

**DR1789/DR1791** 48" x 36" Rectangular Sliding Door

#### This door can be installed with the following Kalia shower base(s) model(s);

INCLUDED:

ROUND

SQUARE

- BW1212 • BW1098
- BW1191 • BW1192
- BW1280 • BW1281