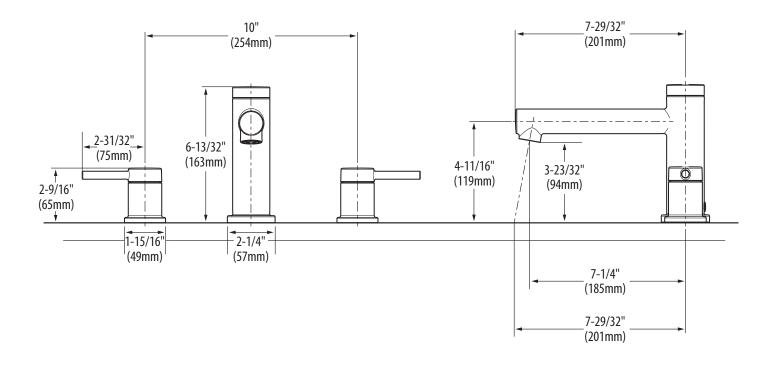

#### ALIGN<sup>™</sup> Two-Handle Roman Tub Faucet Trim

#### Models: T393 series

Valves: 4792, 4793, 4794, 4796, 4797, 4798

**CRITICAL DIMENSIONS** 

M.pact System

### (DO NOT SCALE)

03/21/2014 1 Released 00