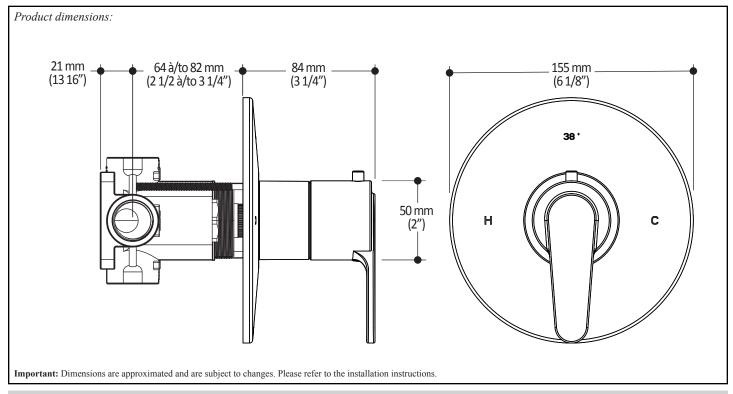

#### **Features**

- · No visible screw
- Water 3/4" female inlet NPT threaded
- · Shut-off valves included
- · Solid brass construction
- Total adjustment of 19mm (3/4")
- Included support for better stability during installation