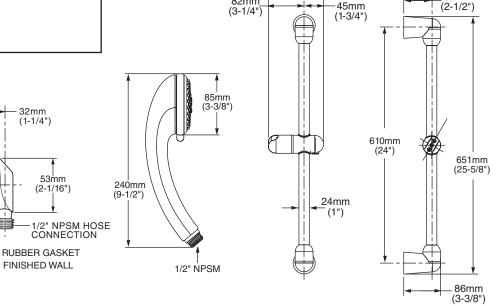

## ☐ 1662.600 Shower System Kit

Includes:

82mm

 Soft Hand Shower 1660.500 Hose 8888.035 Wall Supply 8888.037 Standard Slide Bar 1660.225

> 127mm (5")

> > 45mm

## **GENERAL DESCRIPTION:**

1829mm (72") to 1990mm (78") (OPTIONAL)TO FINISHED FLOOR

(1/2"

1/2" NP

Complete shower system kit includes: a wall supply with 1/2" NPT female inlet, 1/2" NPSM male outlet; a 59" (1500mm) shower hose; a "Soft" hand shower; and a 25" Hand shower adjusts from a Standard Slide Bar. conventional spray to a gentle aerated flow. Spray pattern can be changed with the flick of the thumb. 2.5 gpm/9.5L/min. flow restrictor. Adjustable shower holder can be set at any height or position along the bar and angle up to 45°.

32mm (1-1/4")