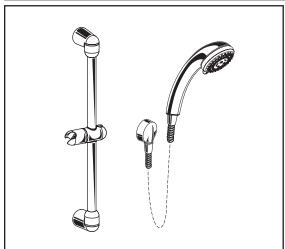

## ☐ 1662.600 Shower System Kit

Includes:

82mm

 Soft Hand Shower 1660.500 Hose 8888.035 Wall Supply 8888.037 Standard Slide Bar 1660.225

> 127mm (5")

> > 45mm

## **GENERAL DESCRIPTION:**

1829mm (72") to 1990mm (78") (OPTIONAL)TO FINISHED FLOOR

(1/2"

1/2" NP

Complete shower system kit includes: a wall supply with 1/2" NPT female inlet, 1/2" NPSM male outlet; a 59" (1500mm) shower hose; a "Soft" hand shower; and a 25" Hand shower adjusts from a Standard Slide Bar. conventional spray to a gentle aerated flow. Spray pattern can be changed with the flick of the thumb. 2.5 gpm/9.5L/min. flow restrictor. Adjustable shower holder can be set at any height or position along the bar and angle up to 45°.

## **HAND SHOWER**

Lightweight, Ergonomic Design: For a sure grip even with wet, soapy hands.

Simple Spray Pattern Adjustment: Spray patterns can be changed with a flick of the thumb. A true one-handed

Variety of Spray Patterns: Allows the user to select the type of spray best suited to their needs.

Simple Height Adjustment: Allows positioning of the personal shower anywhere along the bar.